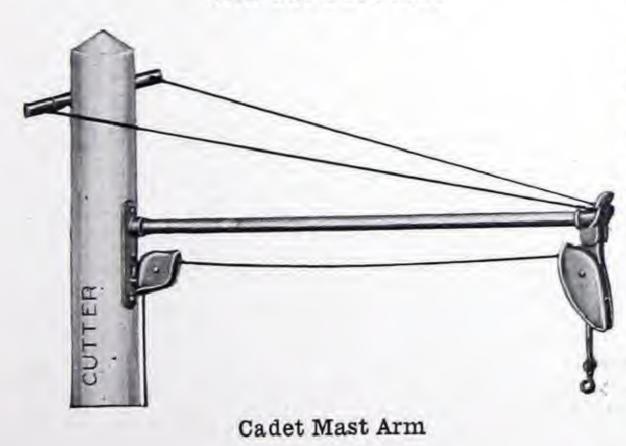

CUTTER BRACKETS Reflectors with suspension parts are listed in this catalogue as streethood bodies. Interchangeable parts make it easy to convert from one style to another. Brackets for supporting the streethood bodies are listed separately. These are made in plain and ornamental types and of such a variety of designs that it is possible to select a complete fixture to meet any requirement for efficient and artistic lighting.